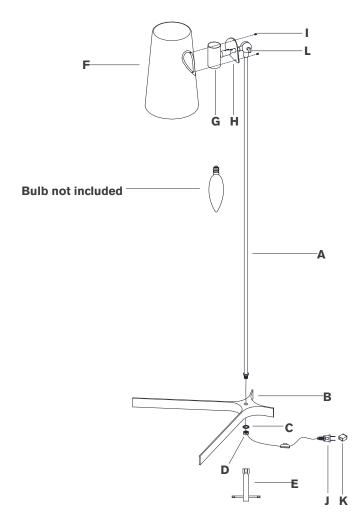

- 1. Carefully remove all parts from the box. Place on a clean, soft surface.
- 2. Install rod (A) to base (B) and secure with washer (C) and nut (D) using provided wrench (E).
- 3. Remove screws (I) from shade, then install shade (F) to socket (G) by aligning the holes on shade cover (H) and secure with screws (I).
- 4. Install light bulb into the socket.
- 5. To adjust shade **(F)** loosen knobs **(L)**, adjust to desired angle then tighten knob **(L)**.
- 6. Remove protective cover (K) from the plug (J).
- 7. Plug into electrical outlet and test the fixture.