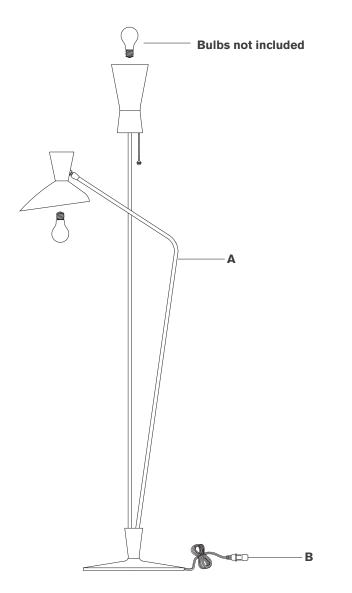

- Carefully remove all parts from the box as noted in unpacking notice. Place on a clean, soft surface.
- 2. Install light bulb into the socket.
- 3. Remove protective cover (E) from plug.
- 4. Plug into electrical outlet and test the fixture.

**Care Instructions:** Clean only with a soft dry cloth or feather duster. Do not use abrasive or chemical agents.