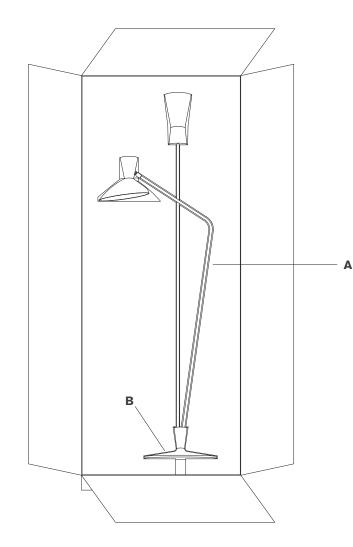

### NOTICE:

Please follow instructions below to avoid possible damages caused by improper removal.

- 1. Open box and remove top layer of packaging.
- 2. Supporting lamp body with one hand, carefully stand carton upright with lamp base at the bottom.
- 3. Gently slide item out of packaging by base of lamp **(B)** while carefully supporting lamp body **(A)**.