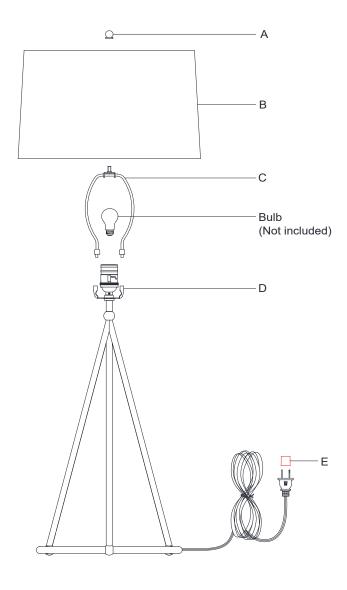

- 1. Carefully remove all parts from the box.
- 2. Install harp (C) onto the saddle (D).
- 3. Place shade (B) to the harp (C) and secure with finial (A).
- 4. Insert bulb (not included) into the socket.
- 5. Remove protective plug cover (E) from the plug.
- 6. Plug into a proper electrical outlet and test the fixture.
- 7. Installation is complete.