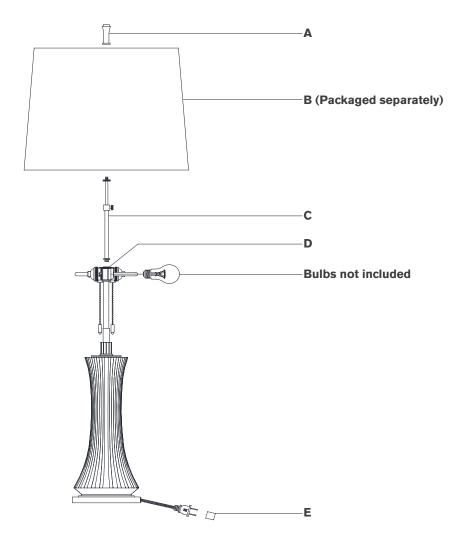

## Scissors

- 1. Carefully remove all parts from the box. Place on a clean, soft surface.
- 2. Thread shade riser (C) to the top of cluster (D).
- 3. Remove finial (A) from shade riser (C).
- 4. Remove shade **(B)** from packaging and install to shade riser **(C)** using finial **(A)**.

**NOTE:** If shade has additional packaging, carefully cut off from interior of shade to avoid damages.

- 5. Install light bulbs into the sockets.
- 6. Remove protective cover **(E)** from plug.
- 7. Plug into electrical outlet and test the fixture.