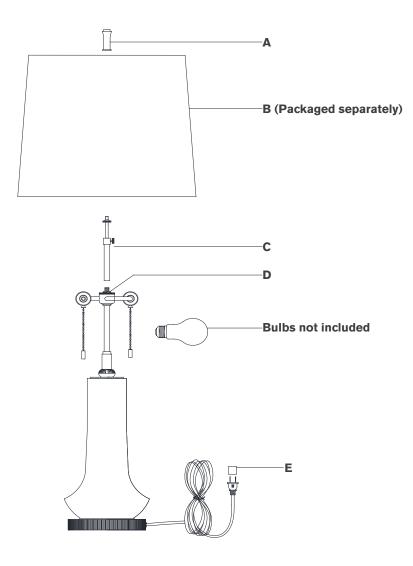

### Scissors

- 1. Carefully remove all parts from the box. Place on a clean, soft surface.
- 2. Thread shade riser (C) to the top of cluster (D).
- 3. Remove finial (A) from shade riser (C).
- 4. Remove shade **(B)** from packaging and install to shade riser **(C)** using finial **(A)**.

**NOTE:** If shade has additional packaging, carefully cut off from interior of shade to avoid damages.

- 5. Install light bulbs into the sockets.
- 6. Remove protective cover **(E)** from plug.
- 7. Plug into electrical outlet and test the fixture.