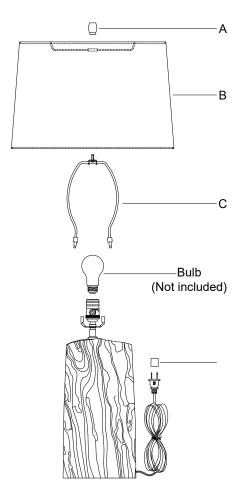

- 1. Carefully remove all parts from the box.
- 2. Install harp (C) to the saddle (D).
- 3. Place the lampshade (B) to the harp (C) and secure with finial (A).
- 4. Insert bulb (not included) into the socket.
- 5. Remove the plug cover (E) from the plug.
- 6 Plug into a proper electrical outlet and test the fixture.
- 7. Installation is complete.