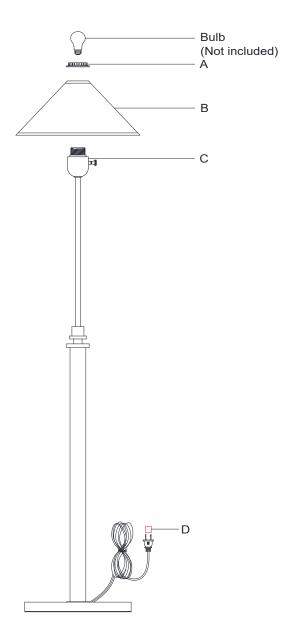

- 1. Carefully remove all parts from the box.
- 2. Remove the socket ring (A) from the socket (C).
- 3. Place shade (B) onto the socket (C) and secure with socket ring (A).
- 4. Insert bulb (not included) into the socket.
- 5. Remove protective plug cover (D) from the plug.
- 6. Plug into a proper electrical outlet and test the fixture.
- 7. Installation is complete.