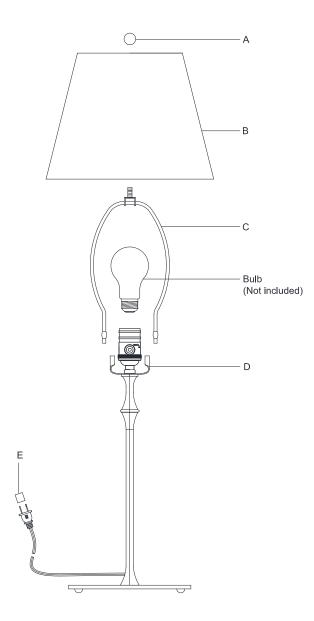

- 1. Carefully remove all parts from the box.
- 2. Install harp (C) onto the saddle (D).
- 3. Place shade (B) to the harp (C) and secure with finial (A).
- 4. Insert bulb (not included) into the socket.
- 5. Remove protective plug cover (E) from the plug.
- 6. Plug into a proper electrical outlet and test the fixture.
- 7. Installation is complete.