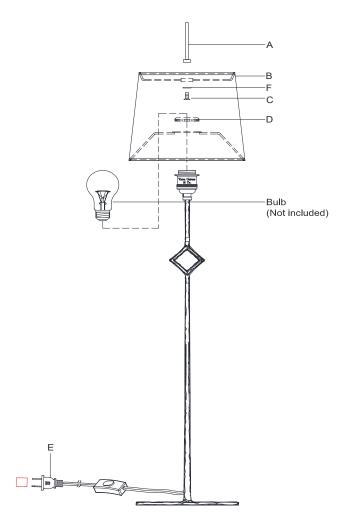

- 1. Carefully remove all parts from the box.
- 2. Attach the finial (A) to the top of shade (B) and secure with screw (C) and washer (F).
- 3. Place shade (B) to the socket and secure with thread ring (D).
- 4. Insert bulb (not included) into the socket.
- 5. Remove protective plug cover (E) from the plug.
- 6. Plug into a proper electrical outlet and test the fixture.
- 7. Installation is complete.