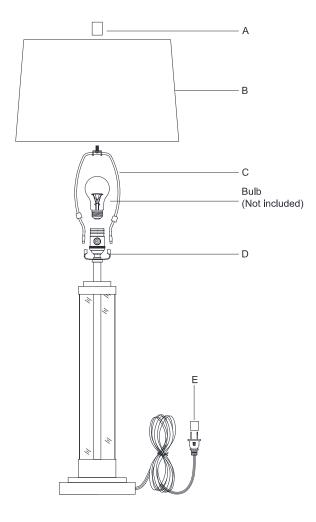

- 1. Carefully remove all parts from the box.
- 2. Install harp (C) onto the saddle (D).
- 3. Place shade (B) to the harp (C) and secure with finial (A).
- 4. Insert bulb (not included) into the socket.
- 5. Remove protective plug cover (E) from the plug.
- 6. Plug into a proper electrical outlet and test the fixture.
- 7. Installation is complete.