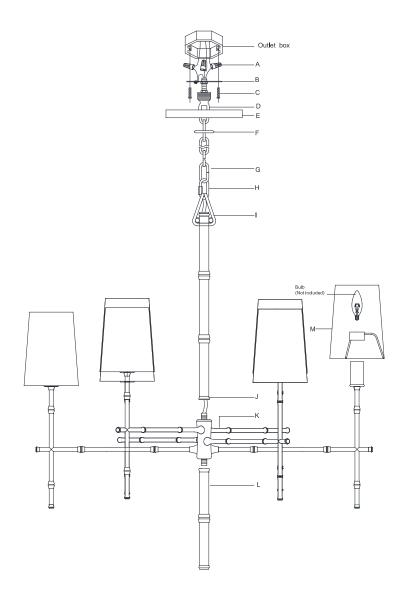

- 1. Carefully remove all parts from the box.
- 2. Install the crossbar (B) with ceiling loop (D) to the outlet box by mounting screws (C) provided.
- 3. Thread the tube (J) & (L) to the fixture body (K).
- 4. Unscrew the threaded collar on the chain end link (H) and attach it to the top ring (I). Close the threaded collar to secure the fixture body.
- 5. Let canopy (E) and lock collar (F) go through the chain (G).
- 6. With the fixture dimension as a guide, shorten the chain (G) as needed using a pair of chain pliers.
- Unscrew the threaded collar on the other chain end link, raise the fixture then attach chain end link to the ceiling loop (D). Close the threaded collar to secure.
- 8. Unwrap the wiring from the top of the fixture body. Weave the power supply cord and the ground wire through the chain (G).
- 9. When you reach the canopy and ceiling loop, measure the wires then cut. Be certain to leave enough to connect inside of the outlet box.
- 10. Strip the insulation back on the two power supply wires about 5/8".
- 11. Twist the power supply and ground wire together and push through the center hole of the ceiling loop (D).
- 12. Connect the fixture Ground (bare) wire with the ground wire from the outlet box using wire nut (A). If your house does not have ground wire, then attach this wire to the green grounding screw inside of the outlet box.
  - IT IS IMPERATIVE THAT THIS FIXTURE BE GROUNDED.
- 13. Connect the fixture Neutral (ribbed, no markings) wire with the neutral wire from the outlet box using wire nut (A).

- 14. Connect the fixture Hot (smooth edge,markings) wire with the hot wire from the outlet box using wire nut (A).
  DO NOT REVERSE THE HOT AND NEUTRAL CONNECTIONS OR SAFETY WILL BE COMPROMISED.
- 15. Tuck these wire connections neatly into the outlet box to secure.
- 16. Put canopy (E) to ceiling loop (D), and secure with lock collar (F).
- 17. Place the shade (M) onto the socket cup.
- 18. Insert bulbs (not included) into the sockets.
- 19. Installation is complete, turn on power at fuse or circuit breaker.