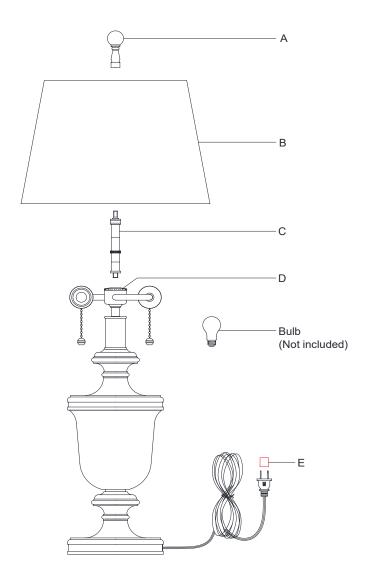

- 1. Carefully remove all parts from the box.
- 2. Screw the adjustable riser (C) to the top of the lamp body (D).
- 3. Remove the finial (A) from the adjustable riser (C).
- 4. Place shade (B) to the adjustable riser (C) and secure with finial (A).
- 5. Insert bulbs (not included) into the socket.
- 6. Remove protective plug cover (E) from the plug.
- 7. Plug into a proper electrical outlet and test the fixture.
- 8. Installation is complete.