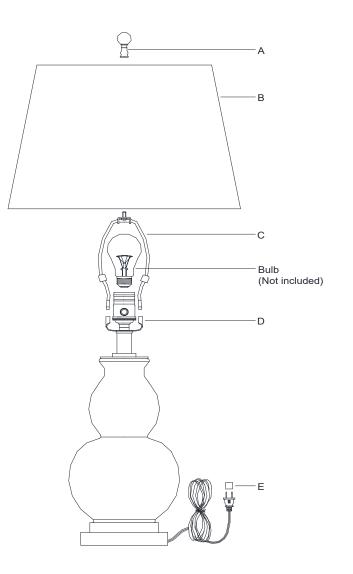

- 1. Carefully remove all parts from the box.
- 2. Install harp (C) onto the saddle (D).
- 3. Place shade (B) to the harp (C) and secure with finial (A).
- 4. Insert bulb (not included) into the socket.
- 5. Remove protective plug cover (E) from the plug.
- 6. Plug into a proper electrical outlet and test the fixture.
- 7. Installation is complete.