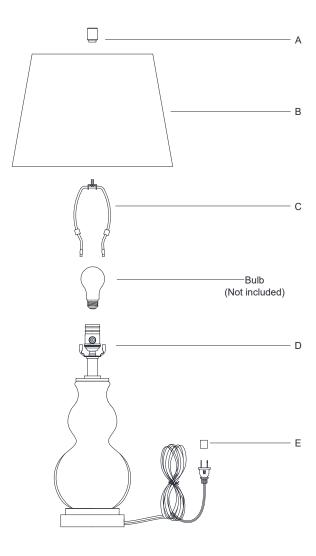

- 1. Carefully remove all parts from the box.
- 2. Install harp (C) onto the saddle (D).
- 3. Place shade (B) to the harp (C) and secure with finial (A).
- 4. Insert bulb (not included) into the socket.
- 5. Remove protective plug cover (E) from the plug.
- 6. Plug into a proper electrical outlet and test the fixture.
- 7. Installation is complete.