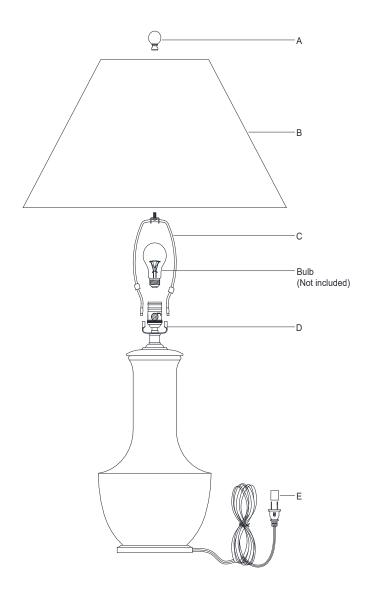

- 1. Carefully remove all parts from the box.
- 2. Install harp (C) onto the saddle (D).
- 3. Place shade (B) to the harp (C) and secure with finial (A).
- 4. Insert bulb (not included) into the socket.
- 5. Remove protective plug cover (E) from the plug.
- 6. Plug into a proper electrical outlet and test the fixture.
- 7. Installation is complete.