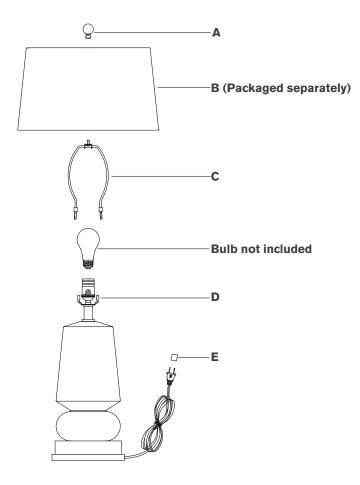

## Scissors

- 1. Carefully remove all parts from the box. Place on a clean, soft surface.
- 2. Install harp **(C)** by squeezing together and inserting into the top of saddle **(D)**.
- 3. Remove finial (A) from harp (C).
- 4. Remove shade **(B)** from packaging and install to harp **(C)** using finial **(A)**.

**NOTE:** If shade has additional packaging, carefully cut off from interior of shade to avoid damages.

- 5. Install light bulb into the socket.
- 6. Remove protective cover **(E)** from plug.
- 7. Plug into electrical outlet and test the fixture.