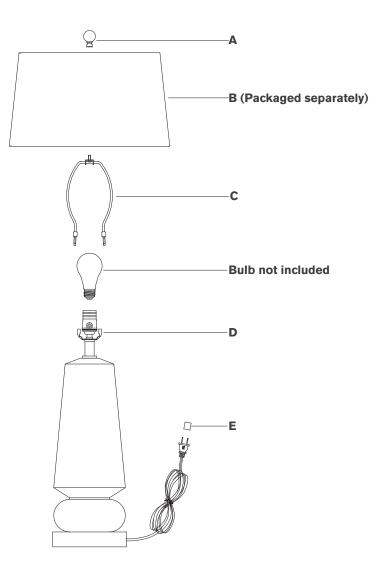

#### TOOLS REQUIRED (NOT INCLUDED):

Scissors

- 1. Carefully remove all parts from the box. Place on a clean, soft surface.
- Install harp (C) by squeezing together and inserting into the top of saddle (D).
- 3. Remove finial (A) from harp (C).
- 4. Remove shade **(B)** from packaging and install to harp **(C)** using finial **(A)**.

**NOTE:** If shade has additional packaging, carefully cut off from interior of shade to avoid damages.

- 5. Install light bulb into the socket.
- 6. Remove protective cover **(E)** from plug.
- 7. Plug into electrical outlet and test the fixture.