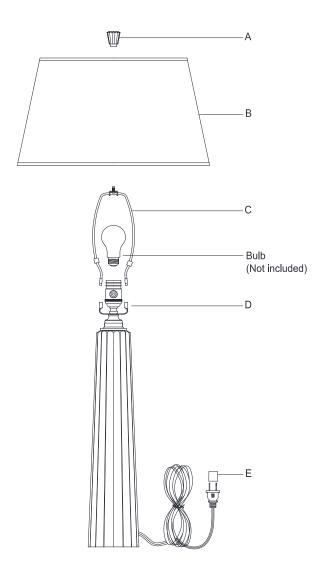

- 1. Carefully remove all parts from the box.
- 2. Install harp (C) onto the saddle (D).
- 3. Place shade (B) to the harp (C) and secure with finial (A).
- 4. Insert bulb (not included) into the socket.
- 5. Remove protective plug cover (E) from the plug.
- 6. Plug into a proper electrical outlet and test the fixture.
- 7. Installation is complete.