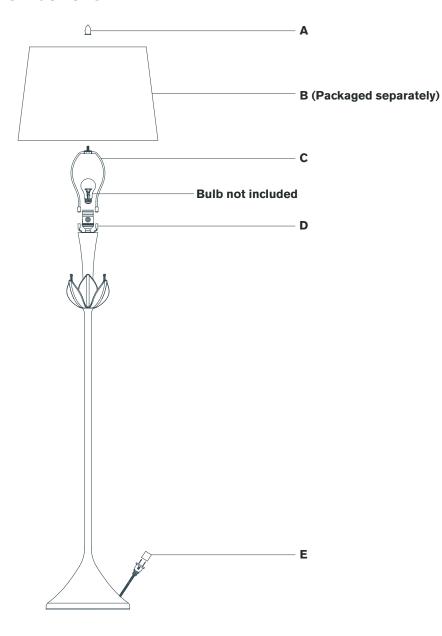

#### Scissors

- 1. Carefully remove all parts from the box. Place on a clean, soft surface.
- 2. Install harp **(C)** by squeezing together and inserting into top of saddle **(D)**.
- 3. Remove finial (A) from harp (C).
- 4. Remove shade **(B)** from packaging and install to harp **(C)** using finial **(A)**.

**NOTE:** If shade has additional packaging, carefully cut off from interior of shade to avoid damages.

- 5. Install light bulb into the socket.
- 6. Remove protective cover (E) from the plug.
- 7. Plug into electrical outlet and test the fixture.