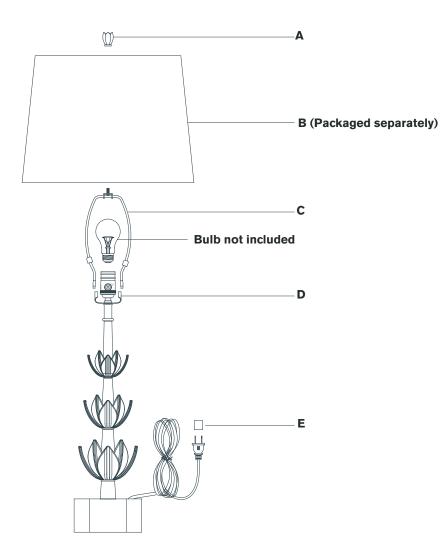

#### TOOLS REQUIRED (NOT INCLUDED):

Scissors

- 1. Carefully remove all parts from the box. Place on a clean, soft surface.
- 2. Install harp **(C)** by squeezing together and inserting into top of saddle **(D)**.
- 3. Remove finial (A) from harp (C).
- 4. Remove shade **(B)** from packaging and install to harp **(C)** using finial **(A)**.

**NOTE:** If shade has additional packaging, carefully cut off from interior of shade to avoid damages.

- 5. Install light bulb into the socket.
- 6. Remove protective cover **(E)** from the plug.
- 7. Plug into electrical outlet and test the fixture.