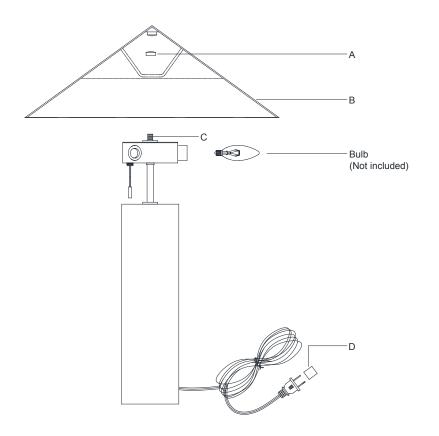

- 1. Carefully remove all parts from the box.
- 2. Place the metal shade (B) to the nipple (C) and secure with finial (A).

\_\_\_\_\_

- 3. Insert bulbs (not included) into the sockets.
- 4. Remove protective plug cover (D) from the plug.
- 5. Plug into a proper electrical outlet and test the fixture.
- 6. Installation is complete.