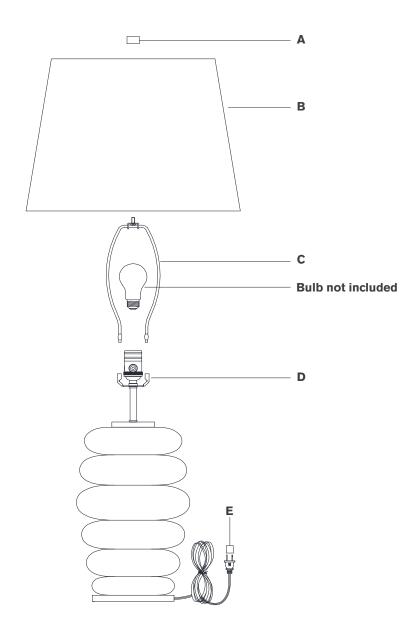

## Phoebe Stacked Table Lamp

Item # KW 3619

#### Scissors

- 1. Carefully remove all parts from the box. Place on a clean, soft surface.
- 2. Install harp **(C)** by squeezing together and inserting into top of saddle **(D)**.
- 3. Remove finial (A) from harp (C).
- 4. Remove shade **(B)** from packaging and install to harp **(C)** using finial **(A)**.

**NOTE:** If shade has additional packaging, carefully cut off from interior of shade to avoid damages.

- 5. Install light bulb into the socket.
- 6. Remove protective cover (E) from plug.
- 7. Plug into electrical outlet and test the fixture.