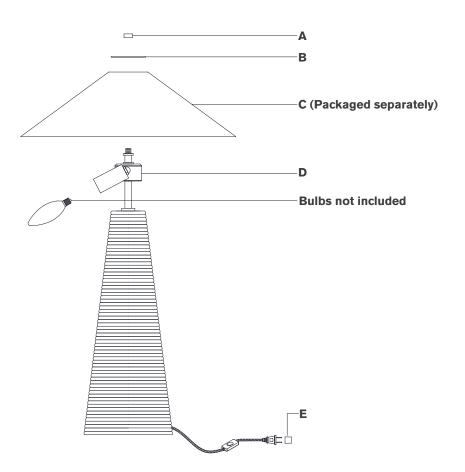

## TOOLS REQUIRED (NOT INCLUDED):

Scissors

- 1. Carefully remove all parts from the box. Place on a clean, soft surface.
- 2. Remove finial (A) and diffuser (B) from fixture (D).
- Remove shade (C) from packaging, then install shade (C) and diffuser (B) to fixture (D) using finial (A).
  NOTE: If shade has additional packaging, carefully cut off from interior of shade to avoid damages.
- 4. Install light bulbs into the sockets.
- 5. Remove protective cover (E) from plug.
- 6. Plug into electrical outlet and test the fixture.