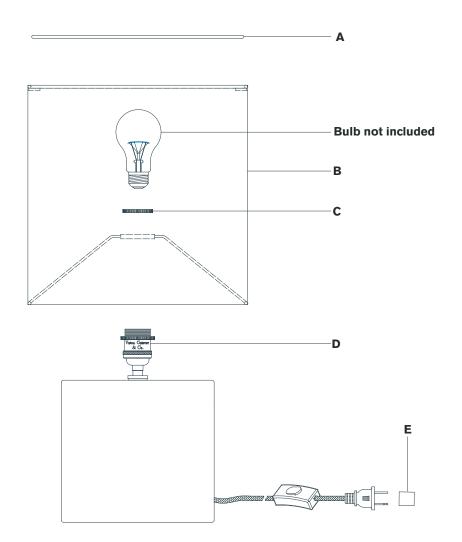

#### TOOLS REQUIRED (NOT INCLUDED):

Scissors

- 1. Carefully remove all parts from the box. Place on a clean, soft surface.
- 2. Remove socket ring (C) from socket (D).
- Remove shade (B) from packaging and install to socket (D) using socket ring (C).

**NOTE:** If shade has additional packaging, carefully cut off from interior of shade to avoid damages.

- 4. Install light bulb into the socket.
- 5. Place diffuser (A) to the top of shade (B).
- 6. Remove protective cover (E) from the plug.
- 7. Plug into electrical outlet and test fixture.