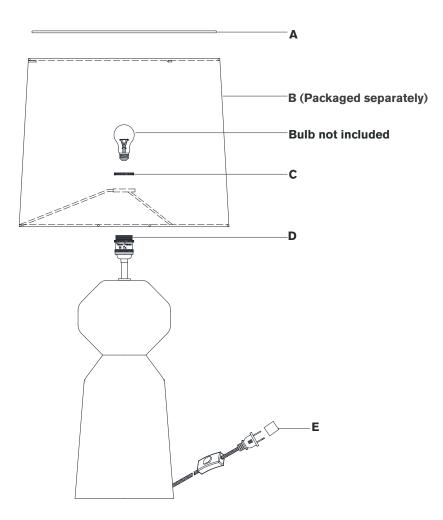

## TOOLS REQUIRED (NOT INCLUDED):

Scissors

- 1. Carefully remove all parts from the box. Place on a clean, soft surface.
- 2. Remove socket ring (C) from socket (D).
- Remove shade (B) from packaging and install to socket (D) using socket ring (C).

**NOTE:** If shade has additional packaging, carefully cut off from interior of shade to avoid damages.

- 4. Install light bulb into the socket.
- 5. Place diffuser (A) onto the top of shade (B).
- 6. Remove protective cover (E) from the plug.
- 7. Plug into electrical outlet and test fixture.