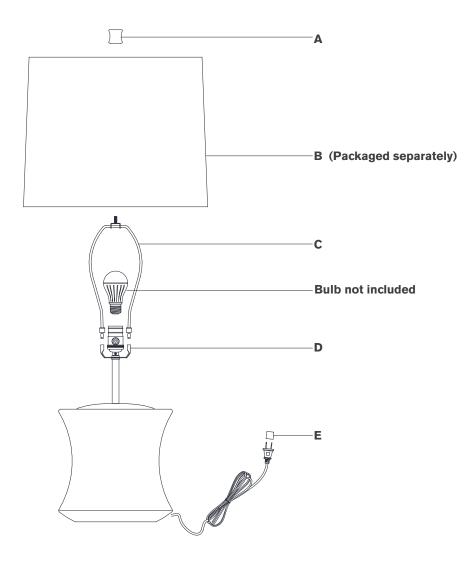

#### Scissors

- 1. Carefully remove all parts from the box. Place on a clean, soft surface.
- 2. Install harp **(C)** by squeezing together and inserting into top of saddle **(D)**.
- 3. Remove finial (A) from harp (C).
- 4. Remove shade **(B)** from packaging and install to harp **(C)** using finial **(A)**.

**NOTE:** If shade has additional packaging, carefully cut off from interior of shade to avoid damages.

- 5. Install light bulb into the socket.
- 6. Remove protective cover (E) from plug.
- 7. Plug into electrical outlet and test fixture.