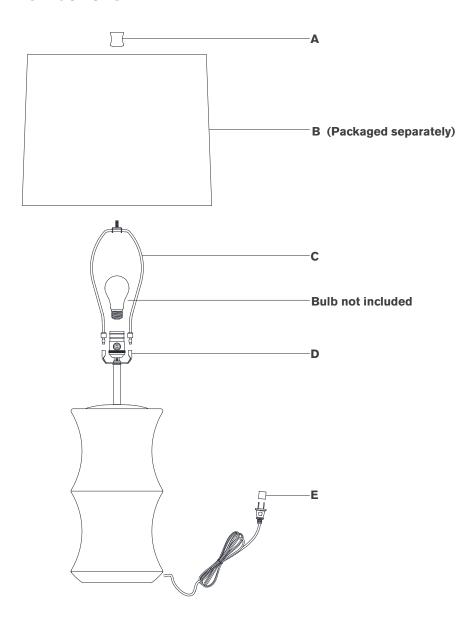

#### Scissors

- 1. Carefully remove all parts from the box. Place on a clean, soft surface.
- 2. Install harp **(C)** by squeezing together and inserting into top of saddle **(D)**.
- 3. Remove finial (A) from harp (C).
- 4. Remove shade **(B)** from packaging and install to harp **(C)** using finial **(A)**.

**NOTE:** If shade has additional packaging, carefully cut off from interior of shade to avoid damages.

- 5. Install light bulb into the socket.
- 6. Remove protective cover (E) from plug.
- 7. Plug into electrical outlet and test fixture.