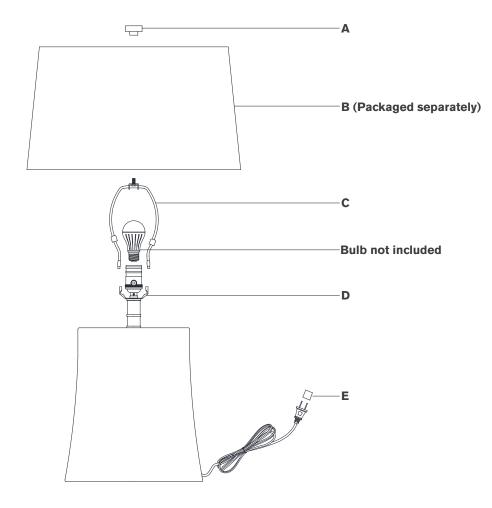

#### Scissors

- 1. Carefully remove all parts from the box. Place on a clean, soft surface.
- 2. Install harp **(C)** by squeezing together and inserting into top of saddle **(D)**.
- 3. Remove finial (A) from harp (C).
- 4. Remove shade **(B)** from packaging and install to harp **(C)** using finial **(A)**.

**NOTE:** If shade has additional packaging, carefully cut off from interior of shade to avoid damages.

- 5. Install light bulb into the socket.
- 6. Remove protective cover (E) from the plug.
- 7. Plug into electrical outlet and test the fixture.