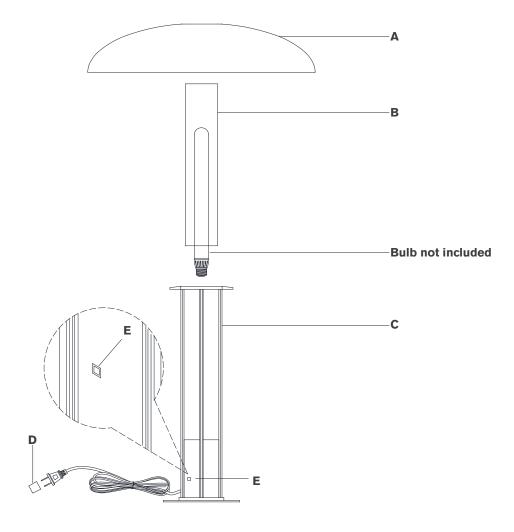

- 1. Carefully remove all parts from the box. Place on a clean, soft surface.
- 2. Install light bulb into the socket.
- 3. Insert glass tube (B) into fixture body (C).
- 4. Place shade (A) on the top of fixture body (C).
- Remove protective cover (D) from the plug.
- Plug into electrical outlet and test the fixture.
  Dimmer switch operation: Touch dimmer (E) to adjust between low, medium, high and off settings.