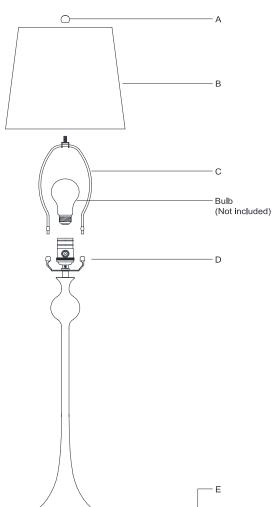

## 1. Install harp (C) onto the saddle (D).

- 2. Place shade (B) to the harp (C) and secure with finial (A).
- 3. Insert bulb (not included) into the socket.
- 4. Remove protective plug cover (E) from the plug.
- 5. Plug into a proper electrical outlet and test the fixture.
- 6. Installation is complete.