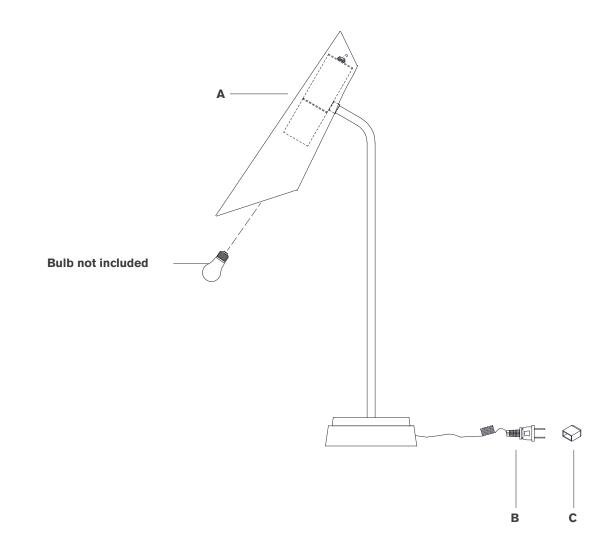

- 1. Carefully remove all parts from the box. Place on a clean, soft surface.
- 2. Install light bulb into the socket.
- 3. Swing shade (A) to desird position.
- 4. Remove protective cover (C) from plug (B).
- 5. Plug into electrical outlet and test the fixture.