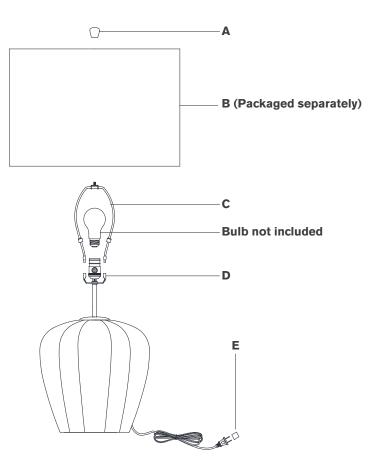

## TOOLS REQUIRED (NOT INCLUDED):

Scissors

- 1. Carefully remove all parts from the box. Place on a clean, soft surface.
- 2. Install harp (C) by squeezing together and inserting into top of saddle (D).
- 3. Remove finial (A) from harp (C).
- 4. Remove shade **(B)** from packaging and install to harp **(C)** using finial **(A)**.

**NOTE:** If shade has additional packaging, carefully cut off from interior of shade to avoid damages.

- 5. Install light bulb into the socket.
- 6. Remove protective cover (E) from plug.
- 7. Plug into electrical outlet and test the fixture.