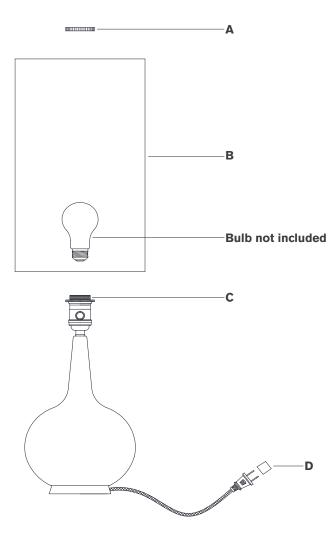

#### Scissors

- 1. Carefully remove all parts from the box. Place on a clean, soft surface.
- 2. Remove socket ring (A) from socket (C).
- 3. Remove shade **(B)** from packaging and install to socket **(C)** using socket ring **(A)**.

**NOTE:** If shade has additional packaging, carefully cut off from interior of shade to avoid damages.

- 4. Install light bulb into the socket.
- 5. Remove protective cover **(D)** from plug.
- 6. Plug into electrical outlet and test the fixture.