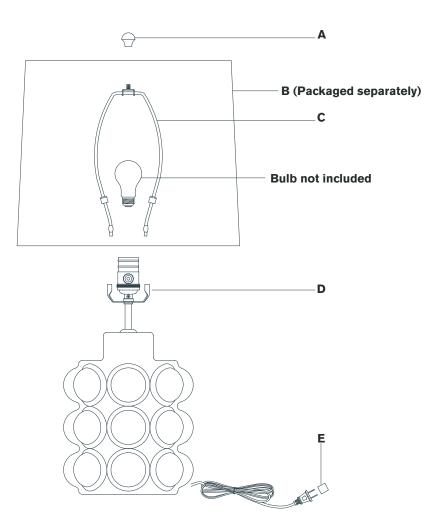

## TOOLS REQUIRED (NOT INCLUDED):

Scissors

- 1. Carefully remove all parts from the box. Place on a clean, soft surface.
- 2. Install harp **(C)** by squeezing together and inserting into top of saddle **(D)**.
- 3. Remove finial (A) from harp (C).
- 4. Remove shade **(B)** from packaging and install to harp **(C)** using finial **(A)**.

**NOTE:** If shade has additional packaging, carefully cut off from interior of shade to avoid damages.

- 5. Install light bulb into the socket.
- 6. Remove protective cover (E) from the plug.
- 7. Plug into electrical outlet and test the fixture.