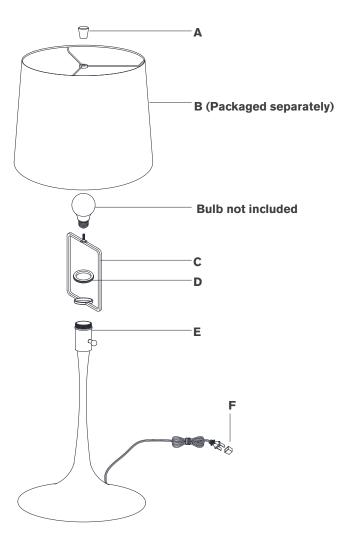

#### Scissors

- 1. Carefully remove all parts from the box. Place on a clean, soft surface.
- 2. Remove socket ring (D) from socket (E).
- 3. Install harp (C) to socket (E) and secure with socket ring (D).
- 4. Install light bulb into the socket (E).
- 5. Remove finial (A) from harp (C).
- 6. Remove shade **(B)** from packaging, then install shade **(B)** and to harp **(C)** using finial **(A)**.

**NOTE**: If shade has additional packaging, carefully cut off from interior of shade to avoid damages.

- 7. Remove protective cover **(F)** from plug.
- 8. Plug into electrical outlet and test the fixture.