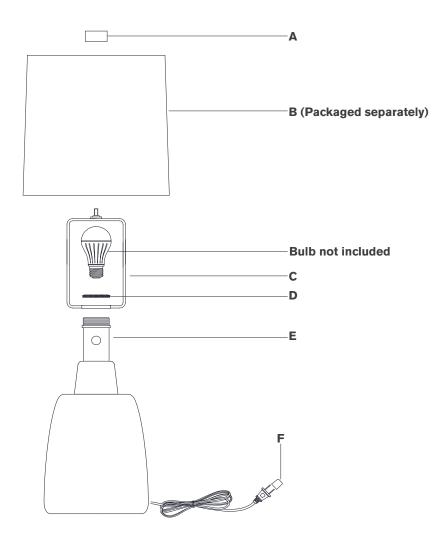

#### TOOLS REQUIRED (NOT INCLUDED):

Scissors

- 1. Carefully remove all parts from the box. Place on a clean, soft surface.
- 2. Remove socket ring (D) from socket (E).
- 3. Install harp (C) to socket (E) and secure with socket ring (D).
- 4. Remove finial (A) from harp (C).
- 5. Remove shade **(B)** from packaging and install to harp **(C)** using finial **(A)**.

**NOTE:** If shade has additional packaging, carefully cut off from interior of shade to avoid damages.

- 6. Install light bulb into the socket.
- 7. Remove protective cover (F) from the plug.
- 8. Plug into electrical outlet and test fixture.