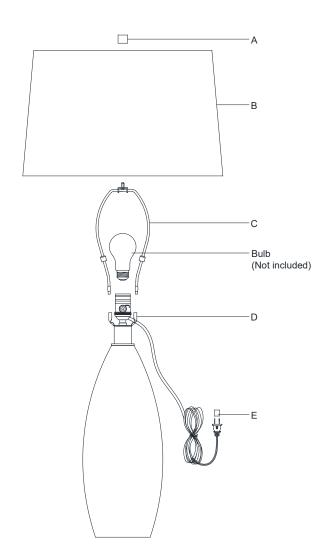

NOTE: CAREFULLY UNPACK EACH PIECE IN TOP LAYER OF PACKING PRIOR TO REMOVING. RETAIN ALL PACKING MATERIAL UNTIL INSPECTION AND INSTALLATION ARE FINAL.

- 1. Carefully remove all parts from the box.
- 2. Install the harp (C) onto the saddle (D).
- 3. Remove the finial (A) from the harp (C).
- 4. Place the shade (B) (packaged separately) to the harp (C) and secure with the finial (A).
- 5. Insert bulb (not included) into the socket.
- 6. Remove the protective plug cover (E) from the plug.
- 7. Plug into a proper electrical outlet and test the fixture.
- 8. Installation is complete.