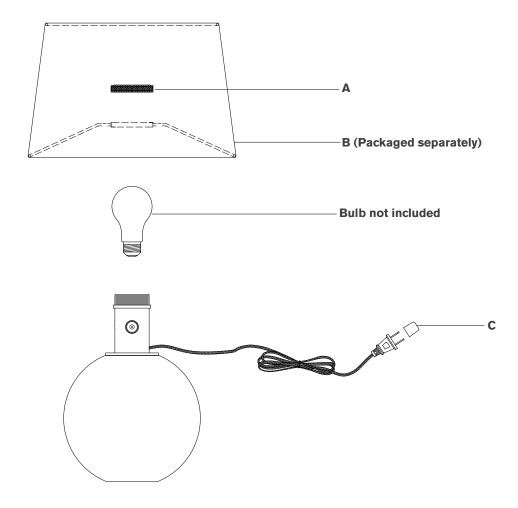

#### Scissors

- 1. Carefully remove all parts from the box. Place on a clean, soft surface.
- 2. Remove socket ring (A) from socket.
- 3. Remove shade **(B)** from packaging and install to socket, securing with socket ring **(A)**.

**NOTE:** If shade has additional packaging, carefully cut off from interior of shade to avoid damages.

- 4. Install light bulb into socket.
- 5. Remove protective plug cover (C) from the plug.
- 6. Plug into electrical outlet and test the fixture.