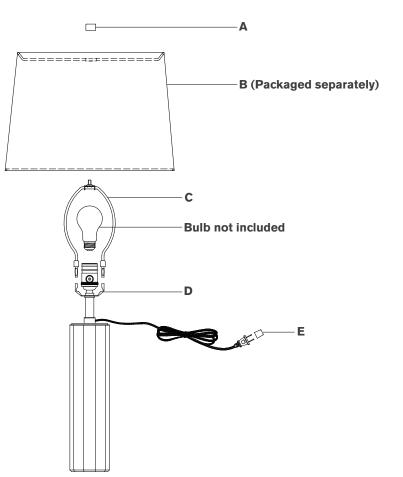

## TOOLS REQUIRED (NOT INCLUDED):

Scissors

- 1. Carefully remove all parts from the box. Place on a clean, soft surface.
- Install harp (C) by squeezing together and inserting into the top of saddle (D).
- 3. Remove finial (A) from harp (C).
- 4. Remove shade **(B)** from packaging and install to harp **(C)** using finial **(A)**.

**NOTE:** If shade has additional packaging, carefully cut off from interior of shade to avoid damages.

- 5. Install light bulb into the socket.
- 6. Remove protective cover **(E)** from plug.
- 7. Plug into electrical outlet and test the fixture.