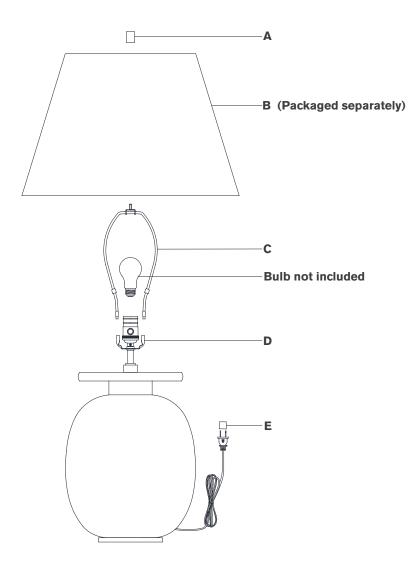

#### Scissors

- 1. Carefully remove all parts from the box. Place on a clean, soft surface.
- 2. Install harp (C) by squeezing together and inserting into top of saddle (D).
- 3. Remove finial (A) from harp (C).
- 4. Remove shade (B) from packaging and install to harp (C) using finial (A).

NOTE: If shade has additional packaging, carefully cut off from interior of shade to avoid damages.

- Install light bulb into the socket.
- Remove protective cover (E) from plug.
- 7. Plug into electrical outlet and test fixture.