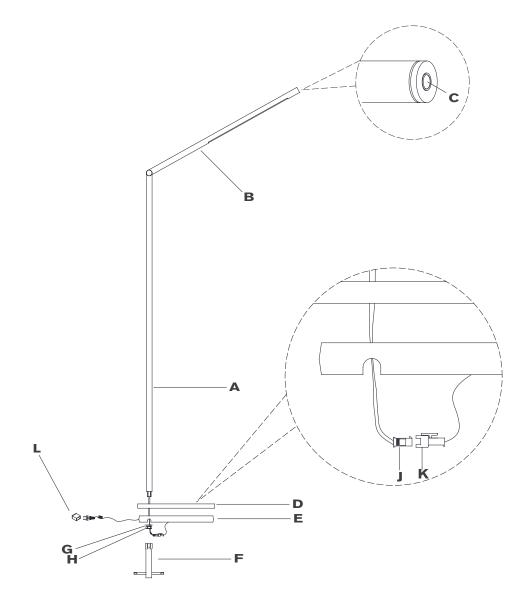

- 1. Carefully remove all parts from the box. Place on a clean, soft surface.
- 2. Let rod (A) and loader (E) pass through base (D), then secure with washer (G) and hex nut (H) using provided wrench (F).
- 3. Connect quick connectors (J & K) together.
- 4. Remove protective cover (L) from the plug.
- Plug into electrical outlet and test the fixture.
  Dimmer switch operation: Touch dimmer (C) to adjust between low, medium, high and off settings.
- 6. Adjust shade **(B)** to desired angle.