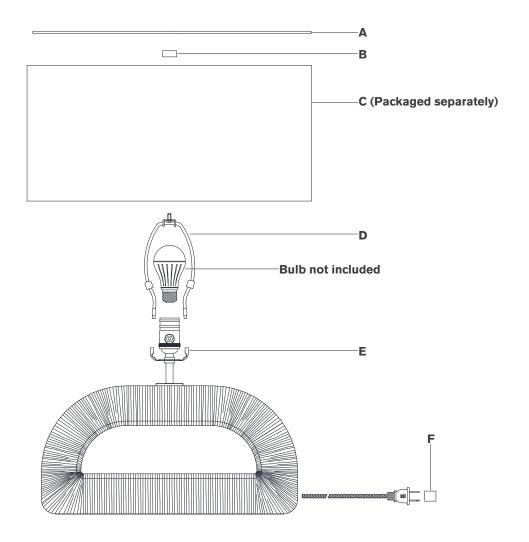

#### Scissors

- 1. Carefully remove all parts from the box. Place on a clean, soft surface.
- 2. Install harp **(D)** by squeezing together and inserting into top of saddle **(E)**.
- 3. Remove finial (B) from harp (D).
- 4. Remove shade **(C)** from packaging and install to harp **(D)** using finial **(B)**.

**NOTE:** If shade has additional packaging, carefully cut off from interior of shade to avoid damages.

- 5. Install light bulb into the socket.
- 6. Place diffuser (A) on top of shade (C).
- 7. Remove protective cover **(F)** from plug.
- 8. Plug into electrical outlet and test fixture.