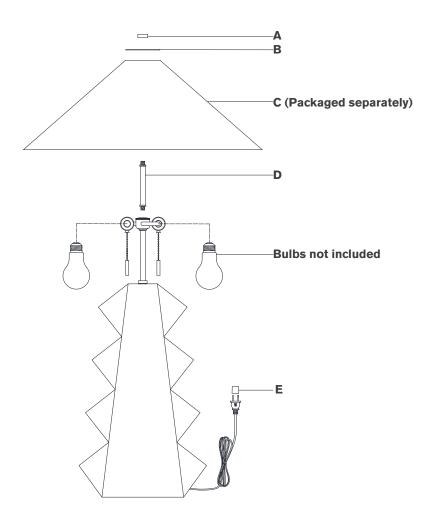

## Senso Large Table Lamp

ltem # KW 3681

## TOOLS REQUIRED (NOT INCLUDED):

Scissors

- 1. Carefully remove all parts from the box. Place on a clean, soft surface.
- 2. Thread shade riser (D) to the top of fixture.
- 3. Remove finial (A) from shade riser (D).
- Remove shade (C) from packaging and install to shade riser (D) and secure with metal diffuser (B) and finial (A).
  NOTE: If shade has additional packaging, carefully cut off from

interior of shade to avoid damages.

- 5. Install light bulbs into the sockets.
- 6. Remove protective cover (E) from plug.
- 7. Plug into electrical outlet and test the fixture.

**Care Instructions:** Clean only with a soft dry cloth or feather duster. Do not use abrasive or chemical agents.