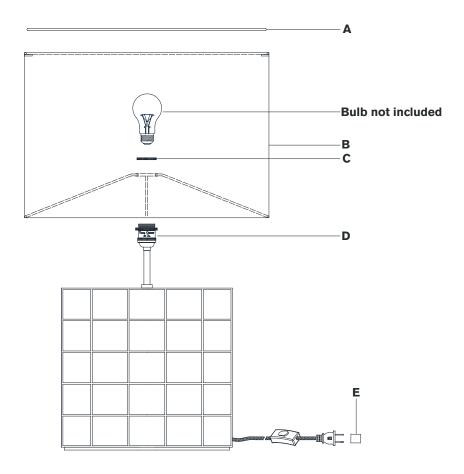

## Scissors

- 1. Carefully remove all parts from the box. Place on a clean, soft surface.
- 2. Remove socket ring **(C)** from socket **(D)**.
- 3. Remove shade **(B)** from packaging and install to socket **(D)** using socket ring **(C)**.

**NOTE:** If shade has additional packaging, carefully cut off from interior of shade to avoid damages.

- 4. Install light bulb into the socket.
- 5. Place diffuser (A) to the top of shade (B).
- 6. Remove protective cover (E) from the plug.
- 7. Plug into electrical outlet and test fixture.