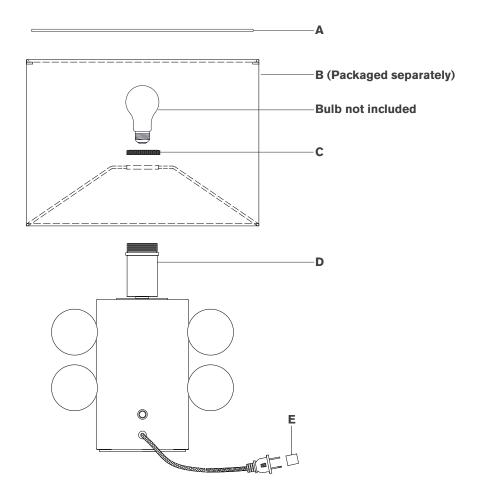

### Scissors

- 1. Carefully remove all parts from the box. Place on a clean, soft surface.
- 2. Remove socket ring (C) from socket (D).
- 3. Remove shade **(B)** from packaging and install to socket **(D)** by securing with socket ring **(C)**.

**NOTE:** If shade has additional packaging, carefully cut off from interior of shade to avoid damages.

- 4. Install light bulb into socket.
- 5. Put diffuser (A) on the top of shade (B).
- 6. Remove protective plug cover (E) from the plug.
- 7. Plug into electrical outlet and test the fixture.