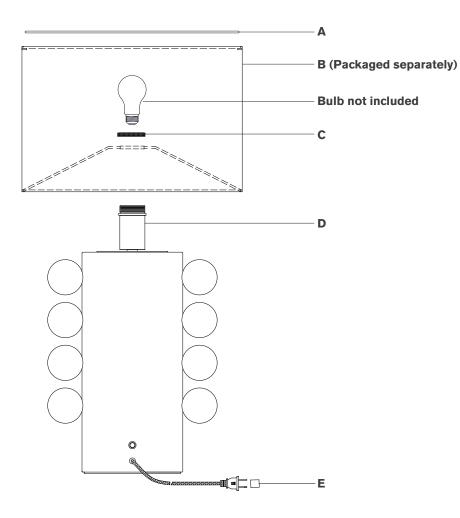

#### Scissors

- 1. Carefully remove all parts from the box. Place on a clean, soft surface.
- 2. Remove socket ring **(C)** from socket **(D)**.
- 3. Remove shade **(B)** from packaging and install to socket **(D)** by securing with socket ring (C).

NOTE: If shade has additional packaging, carefully cut off from interior of shade to avoid damages.

- 4. Install light bulb into socket.
- 5. Put diffuser (A) on the top of shade (B).
- Remove protective plug cover (E) from the plug.
- 7. Plug into electrical outlet and test the fixture.