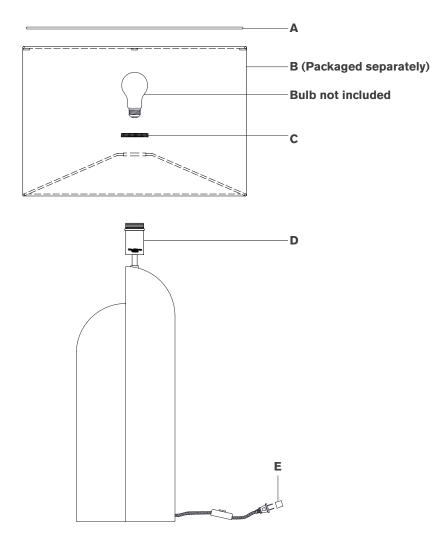

### Scissors

- 1. Carefully remove all parts from the box. Place on a clean, soft surface.
- 2. Remove socket ring **(C)** from socket **(D)**.
- 3. Remove shade **(B)** from packaging and install to socket **(D)** by securing with socket ring **(C)**.

**NOTE:** If shade has additional packaging, carefully cut off from interior of shade to avoid damages.

- 4. Install light bulb into socket.
- 5. Place diffuser (A) on the top of shade (B).
- 6. Remove protective plug cover (E) from the plug.
- 7. Plug into electrical outlet and test the fixture.