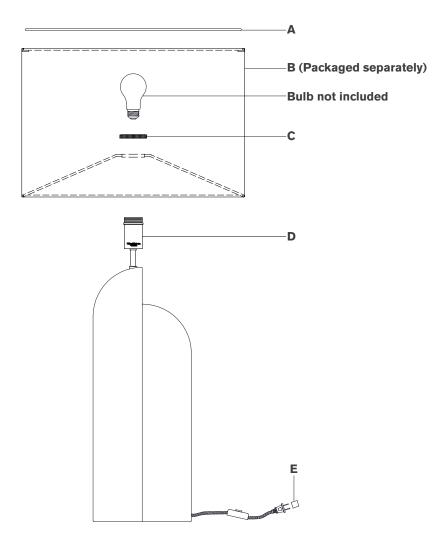

### Scissors

- 1. Carefully remove all parts from the box. Place on a clean, soft surface.
- 2. Remove socket ring **(C)** from socket **(D)**.
- 3. Remove shade **(B)** from packaging and install to socket **(D)** by securing with socket ring **(C)**.

**NOTE:** If shade has additional packaging, carefully cut off from interior of shade to avoid damages.

- 4. Install light bulb into socket.
- 5. Place diffuser (A) on the top of shade (B).
- 6. Remove protective plug cover (E) from the plug.
- 7. Plug into electrical outlet and test the fixture.