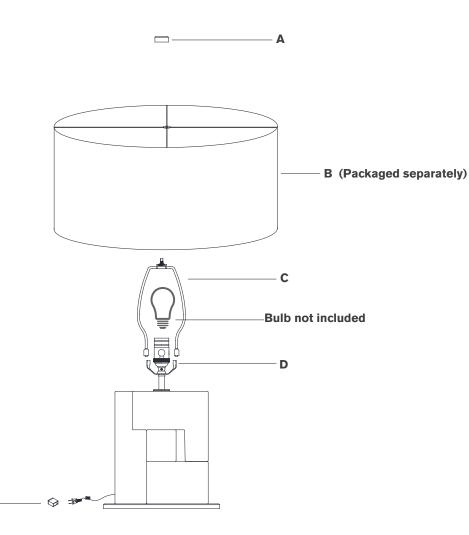

## Ashlar Medium Table Lamp

Item # S 3925

## TOOLS REQUIRED (NOT INCLUDED):

Scissors

- 1. Carefully remove all parts from the box. Place on a clean, soft surface.
- 2. Install harp **(C)** by squeezing together and inserting into top of saddle **(D)**.
- 3. Remove finial (A) from harp (C).
- 4. Remove shade **(B)** from packaging and install to harp **(C)** using finial **(A)**.

**NOTE:** If shade has additional packaging, carefully cut off from interior of shade to avoid damages.

- 5. Install light bulb into the socket.
- 6. Remove protective cover **(E)** from plug.
- 7. Plug into electrical outlet and test fixture.