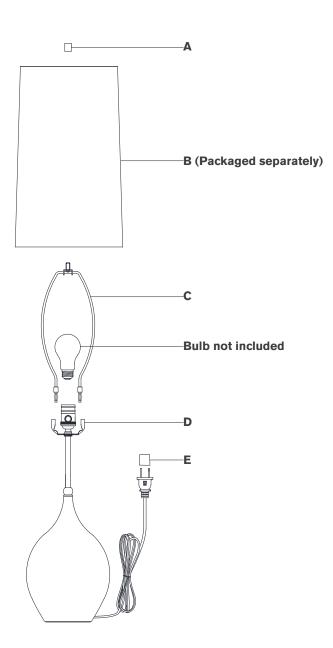

### Scissors

- 1. Carefully remove all parts from the box. Place on a clean, soft surface.
- 2. Install harp **(C)** by squeezing together and inserting into the top of saddle **(D)**.
- 3. Remove finial (A) from harp (C).
- 4. Remove shade **(B)** from packaging and install to harp **(C)** using finial **(A)**.

**NOTE:** If shade has additional packaging, carefully cut off from interior of shade to avoid damages.

- 5. Install light bulb into the socket.
- 6. Remove protective cover **(E)** from plug.
- 7. Plug into electrical outlet and test the fixture.